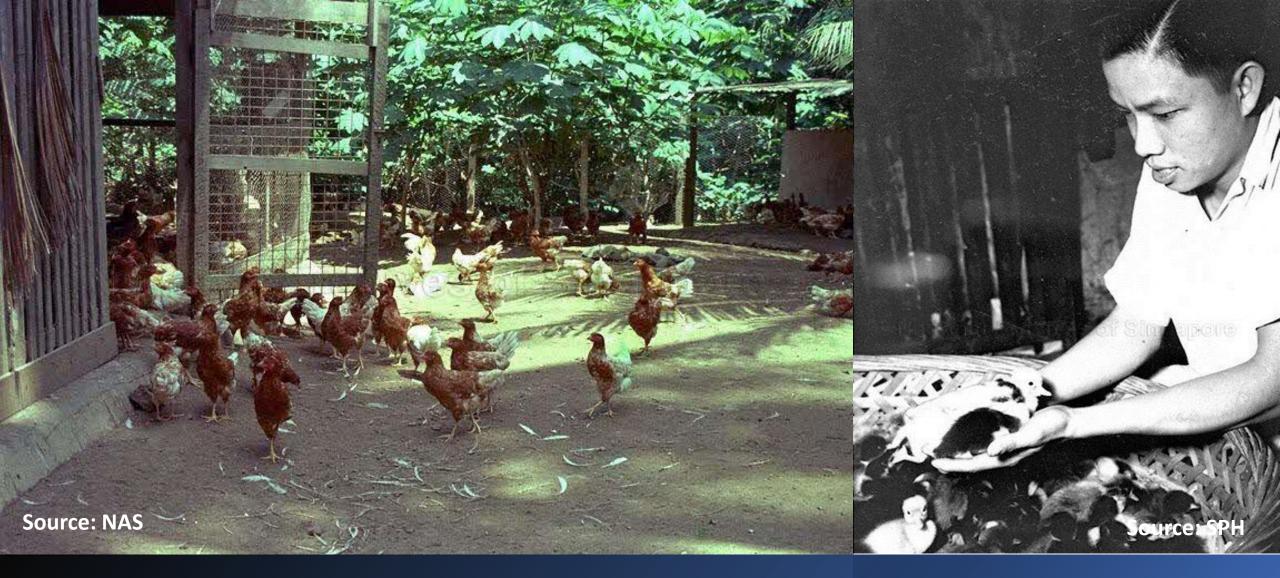

#### Nee Soon Chicken Farm

A massive weekend flood caused heavy damage to property, livestock and poultry. date: 1978. source: sph (pix available on archives online).

The Tex Co

man and a com

COLUMN TWO IS NOT