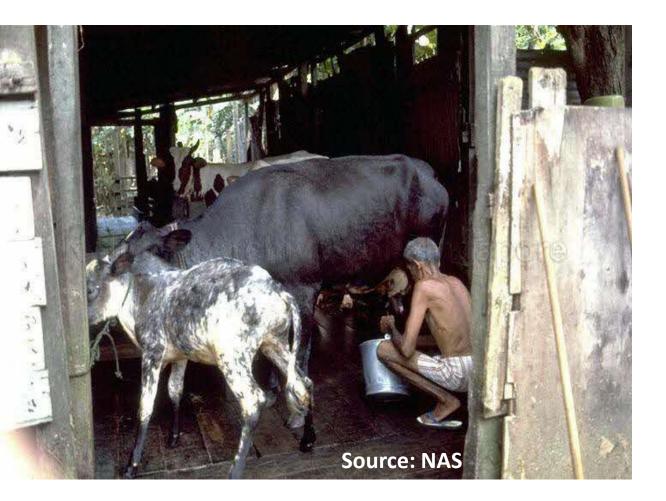

#### Nee Soon Chicken Farm

A massive weekend flood caused heavy damage to property, livestock and poultry. date: 1978. source: sph (pix available on archives online).

The Tex Co

man and a com

COLUMN TWO IS NOT