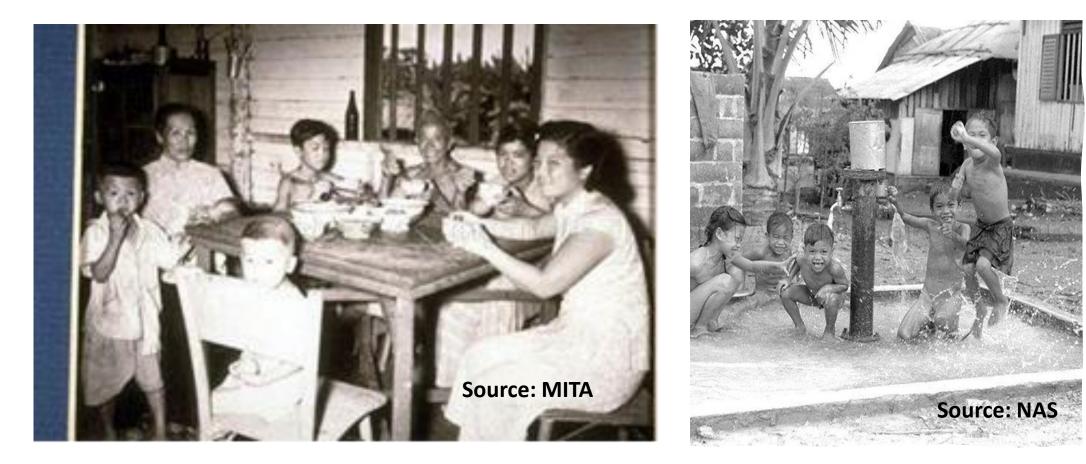

This presentation has been prepared by the *National Archives of Singapore*, an institution of the National Library Board (NLB).

Feel free to use, display, and share the contents of this presentation for noncommercial purposes where needed including in nursing homes, senior day care centers, private homes settings and for training by care partners.

The copyright to this presentation as a whole belongs to NLB and copyright to certain content within it may belong to others. In this respect, any use of this presentation for commercial purposes will require permission. Please write to Ms Irene Lim, email: Irene LL Lim@nlb.gov.sg for any such permission.



National Library







All Kinds of Everything...

Brought to you by the National Library Board Reminiscence Library – Session 1







Today, Welcome to Kampong Days...

Brought to you by the National Library Board Reminiscence Library – Session 2





### Geylang Serai

Source: SPH



#### Chua Chu Kang

Source: SPH



NLB National Library Board



Copyright © NLB (2024). All rights reserved.



NLB | National Library Board



Copyright © NLB (2024). All rights reserved.



NLB National Library Board









#### Kampong Games











# Television











#### Thomson Road and West Coast

Flood during Hari Raya



# Yio Chu Kang, 1976







#### Nee Soon Chicken Farm





A massive weekend flood caused heavy damage to property, livestock and poultry. date: 1978. source: sph (pix available on archives online).

The Tex Co

man and a com

COLUMN TWO IS NOT

Source: SPH

The second second

). All rights reserved.