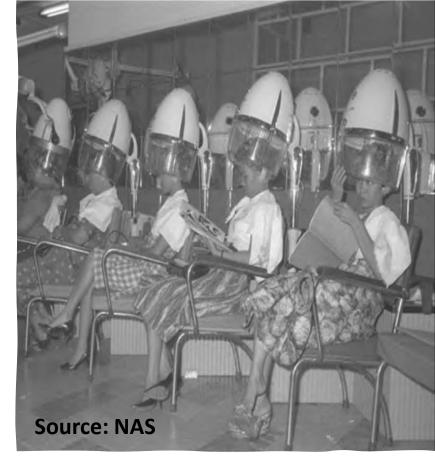

#### **NLB Reminiscence Library**

This presentation has been prepared by the *National Archives of Singapore*, an institution of the National Library Board (NLB).

Feel free to use, display, and share the contents of this presentation for noncommercial purposes where needed including in nursing homes, senior day care centers, private homes settings and for training by care partners.

The copyright to this presentation as a whole belongs to NLB and copyright to certain content within it may belong to others. In this respect, any use of this presentation for commercial purposes will require permission. Please write to Ms Irene Lim, email: Irene LL Lim@nlb.gov.sg for any such permission.



National Library







All Kinds of Everything...

Brought to you by the National Library Board Reminiscence Library – Session 1







Today, Welcome to Kampong Days...

Brought to you by the National Library Board Reminiscence Library – Session 2





### Geylang Serai

Source: SPH



#### Chua Chu Kang

Source: SPH



NLB National Library Board



Copyright © NLB (2024). All rights reserved.



NLB | National Library Board



Copyright © NLB (2024). All rights reserved.



NLB National Library Board









#### Kampong Games











# Television











#### Thomson Road and West Coast

Flood during Hari Raya



# Yio Chu Kang, 1976







#### Nee Soon Chicken Farm





A massive weekend flood caused heavy damage to property, livestock and poultry. date: 1978. source: sph (pix available on archives