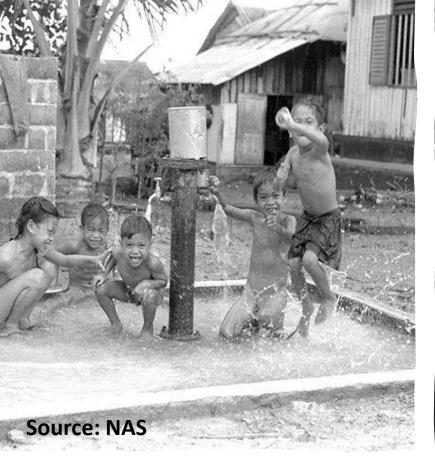

#### **NLB Reminiscence Library**

This presentation has been prepared by the *National Archives of Singapore*, an institution of the National Library Board (NLB).

Feel free to use, display, and share the contents of this presentation for noncommercial purposes where needed including in nursing homes, senior day care centers, private homes settings and for training by care partners.

The copyright to this presentation as a whole belongs to NLB and copyright to certain content within it may belong to others. In this respect, any use of this presentation for commercial purposes will require permission. Please write to Ms Irene Lim, email: Irene LL Lim@nlb.gov.sg for any such permission.



National Library







All Kinds of Everything...

Brought to you by the National Library Board Reminiscence Library – Session 1







Today, Welcome to Kampong Days...

Brought to you by the National Library Board Reminiscence Library – Session 2





### Geylang Serai

Source: SPH



#### Chua Chu Kang

Source: SPH



NLB National Library Board



Copyright © NLB (2024). All rights reserved.



NLB | National Library Board



Copyright © NLB (2024). All rights reserved.



NLB National Library Board









#### Kampong Games











# Television











#### Thomson Road and West Coast

Flood during Hari Raya



# Yio Chu Kang, 1976







#### Nee Soon Chicken Farm





A massive weekend flood caused heavy damage to property, livestock and poultry. date: 1978. source: sph (pix available on arch