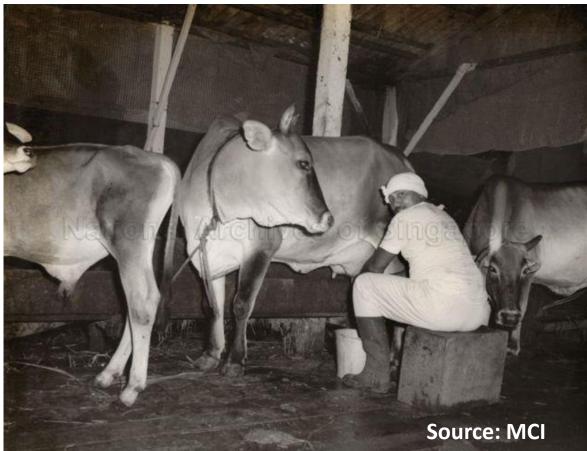

#### Nee Soon Chicken Farm

A massive weekend flood caused heavy damage to property, livestock and poultry. date: 1978. source: sph (pix available on archives online).

The Tex Co

man and a com

COLUMN TWO IS NOT

Source: SPH

The second second

). All rights reserved.

NLB National Library Board